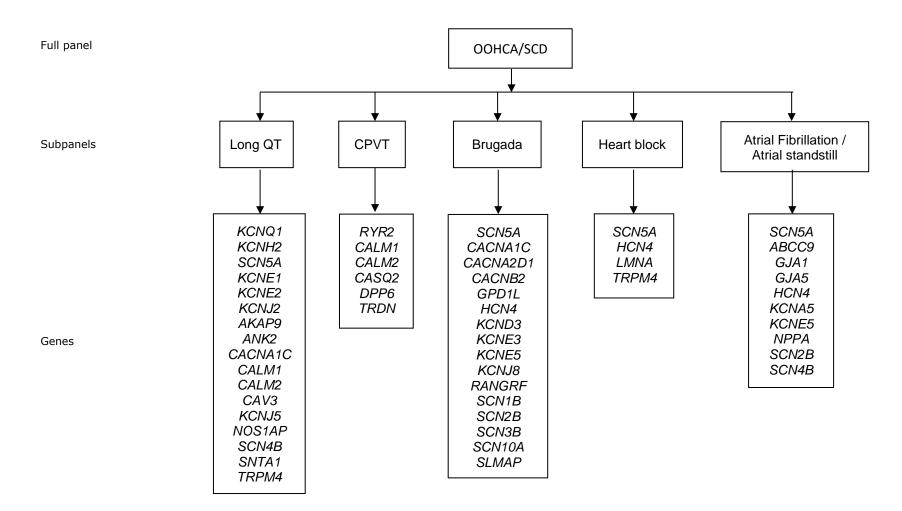

## Arrhythmia Panel and Subpanels

The genes shown will be analysed according to the clinical subpanel selected by the referring clinician. No analysis will take place if the form is incomplete.