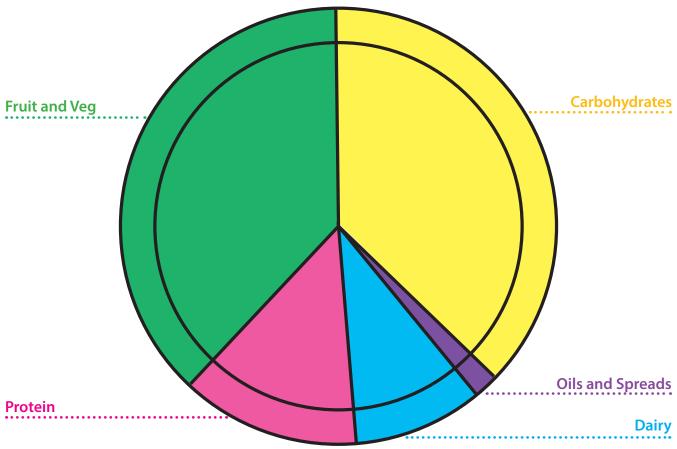

|                      |
|-----------------|------------|-----------------|-------------------------|---------------|----------------------|
| Sandwich        | Bread      | Ham             | Salad                   | Margarine     | Cheese               |
| Salad Wrap      | Wrap       | Chicken / Beans | Salad                   | Sunflower Oil | Cheese               |
| Pasta Meal      | Pasta      | Chicken         | Tomato / Green<br>Beans | Olive Oil     | Cheese /<br>Parmesan |
| Hamburger       | Roll / Bun | Burger          | Onion, Gerkin           | Margarine     | Cheese               |
| Pizza           | Base       | Chicken         | Tomatos                 |               | Cheese               |

## Session 2 - Eatwell Guide Checklist

## Recommended energy distribution



## Typical energy distribution for many children in Scotland