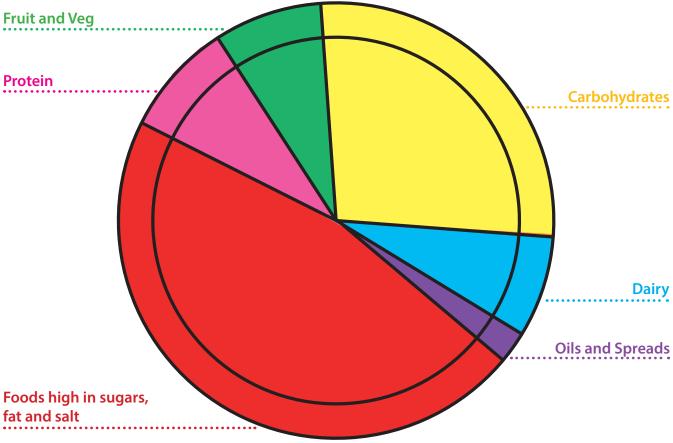

------------|-------------------------|---------------|----------------------|
| Sandwich        | Bread      | Ham             | Salad                   | Margarine     | Cheese               |
| Salad Wrap      | Wrap       | Chicken / Beans | Salad                   | Sunflower Oil | Cheese               |
| Pasta Meal      | Pasta      | Chicken         | Tomato / Green<br>Beans | Olive Oil     | Cheese /<br>Parmesan |
| Hamburger       | Roll / Bun | Burger          | Onion, Gerkin           | Margarine     | Cheese               |
| Pizza           | Base       | Chicken         | Tomatos                 |               | Cheese               |

## Session 2 - Eatwell Guide Checklist

## Recommended energy distribution



## Typical energy distribution for many children in Scotland