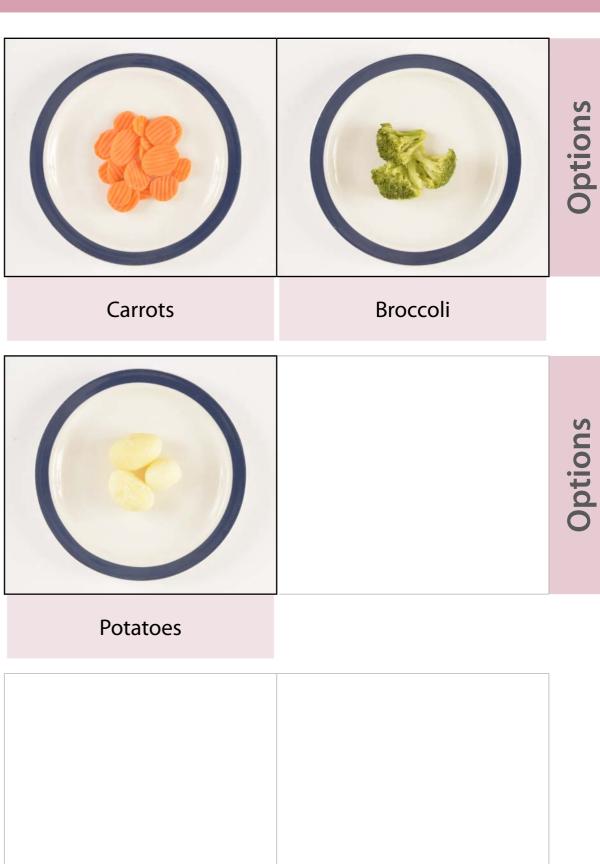

Options

**Green Beans** 

**Boiled Rice** 

**Mashed Potatoes** 

Sago

Jelly

Ice Cream

Apple