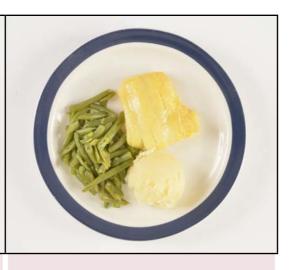

### WEEK 3

Options

Main Course

Homemade Mince Pie

Smoked Haddock

Main Course

Red Thai Vegetable Curry

Roast Pork Salad

Options

**Green Beans** 

**Boiled Rice** 

**Mashed Potatoes** 

Sago

Jelly

Ice Cream

Apple