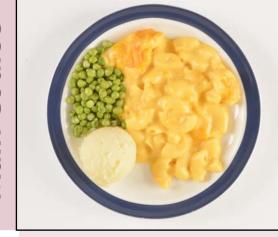

**Lentil Soup** 

Braised Beef Steak with Vegetable Gravy

Sweet and Sour Pork

Macaroni Cheese

Salmon Salad

Garden Peas

**Boiled Rice** 

**Mashed Potatoes** 