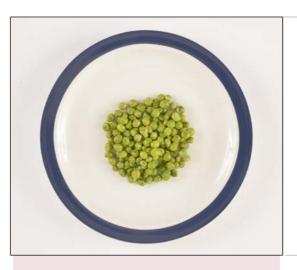

**Lentil Soup** 

Braised Beef Steak with Vegetable Gravy

Sweet and Sour Pork

Macaroni Cheese

Salmon Salad

Garden Peas

**Boiled Rice** 

**Mashed Potatoes** 