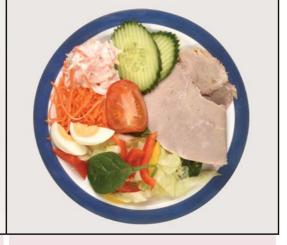

# MONDAY LUNCH WEEK 3

Green Pea Soup

Chicken Casserole

Beef Olives

Vegetable and Bean Hotpot

Quiche Salad

WK3 / 6 WK3 / 7