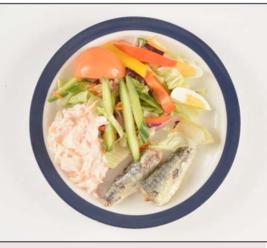

# SUNDAY LUNCH WEEK 3

Farmhouse Broth

Roast Turkey and Stuffing

Fish in Lime and Coriander Sauce

Vegetarian Stovies and Oatcakes

Ploughman's Salad

WK3 / 42 WK3 / 43