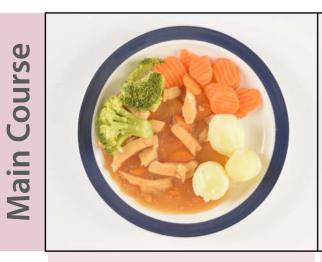

### Lunch you can choose:

- soup
- main course
- · vegetable option.

# MONDAY LUNCH WEEK 3

Green Pea Soup

Chicken Casserole

Beef Olives

Vegetable and Bean Hotpot

Quiche Salad

WK3 / 6 WK3 / 7