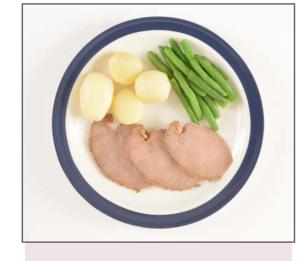

# THURSDAY LUNCH

Vegetable Soup

Pork in Cream Sauce

**Stovies and Oatcakes** 

Mexican Bean Stew

Fisherman's Lunch Salad

Beetroot

WEEK 3

**Green Beans** 

**Mashed Potatoes** 

Options

Options

WK3 / 24