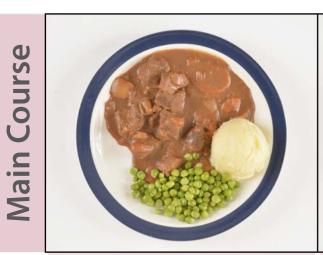

# MONDAY LUNCH WEEK 3

Green Pea Soup

Chicken Casserole

Beef Olives

Vegetable and Bean Hotpot

Quiche Salad

WK3 / 6 WK3 / 7

**Lentil Soup** 

Braised Beef Steak with Vegetable Gravy

Sweet and Sour Pork

Macaroni Cheese

Salmon Salad

Garden Peas

**Boiled Rice** 

**Mashed Potatoes** 