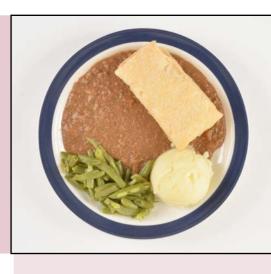

# MONDAY LUNCH WEEK 3

Green Pea Soup

Chicken Casserole

Beef Olives

Vegetable and Bean Hotpot

Quiche Salad

WK3 / 6 WK3 / 7