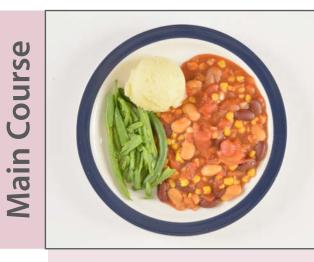

### WEEK 3

Options

Main Course

Homemade Mince Pie

Smoked Haddock

Main Course

Red Thai Vegetable Curry

Roast Pork Salad

Options

**Green Beans** 

**Boiled Rice** 

**Mashed Potatoes** 

Sago

Jelly

Ice Cream

Apple