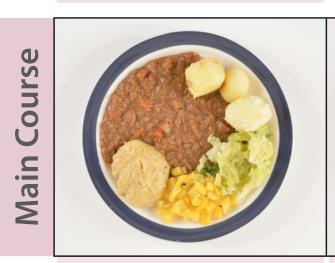

# MONDAY LUNCH WEEK 3

Green Pea Soup

Chicken Casserole

Beef Olives

Vegetable and Bean Hotpot

Quiche Salad

WK3 / 6 WK3 / 7