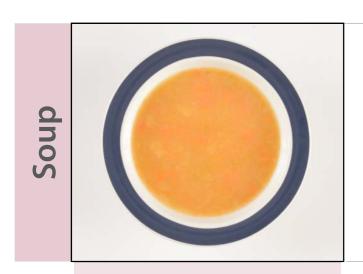

### Lunch you can choose:

- soup
- main course
- · vegetable option.

**Lentil Soup** 

Braised Beef Steak with Vegetable Gravy

Sweet and Sour Pork

Macaroni Cheese

Salmon Salad

Garden Peas

**Boiled Rice** 

**Mashed Potatoes** 