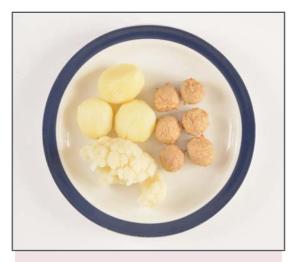

**Lentil Soup** 

Braised Beef Steak with Vegetable Gravy

Sweet and Sour Pork

Macaroni Cheese

Salmon Salad

Garden Peas

**Boiled Rice** 

**Mashed Potatoes** 

Options

Options

WK3 / 12 WK3 / 13