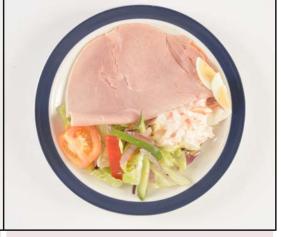

# WEEK 3

Options

Main Course

Corned Beef Hash

**Beef Curry** 

Main Course

Tortellini Formaggio and Tomato Sauce

Ham Salad