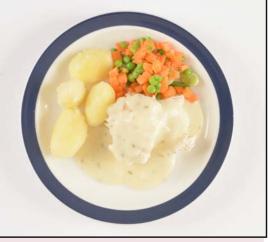

### Lunch you can choose:

- soup
- main course
- · vegetable option.

### **Evening Meal you can choose:**

- main course
- · vegetable option
- pudding.

### WEEK 3

Main Course

Fish and Parsley Sauce

**Liver and Onion** Casserole

Main Course

Broccoli and Stilton Quiche

Chicken Mayonnaise Salad

Options