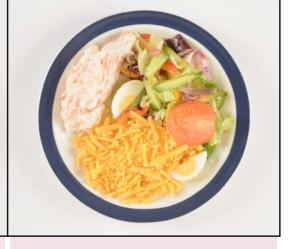

# MONDAY LUNCH WEEK 3

Green Pea Soup

Chicken Casserole

Beef Olives

Vegetable and Bean Hotpot

Quiche Salad

WK3 / 6 WK3 / 7