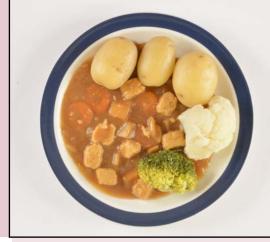

# MONDAY LUNCH WEEK 3

Green Pea Soup

Chicken Casserole

Beef Olives

Vegetable and Bean Hotpot

Quiche Salad

WK3 / 6 WK3 / 7