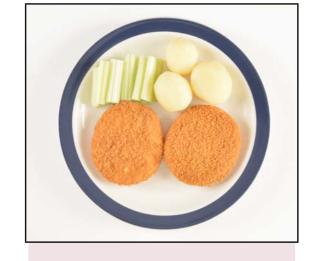

# **THURSDAY**

### **EVENING**

### WEEK 3

Main Course

**Braised Steak Mince** 

**Baked Gammon** and Peaches

Main Course

Quorn and Vegetable Casserole

Cheese Salad

Cauliflower Broccoli Mix