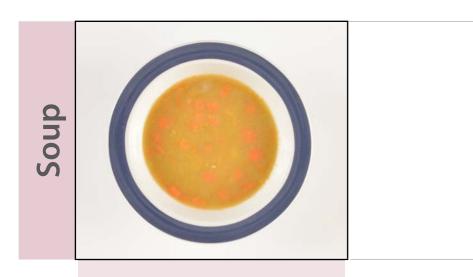

### Lunch you can choose:

- soup
- main course
- · vegetable option.

# MONDAY LUNCH WEEK 3

Green Pea Soup

Chicken Casserole

Beef Olives

Vegetable and Bean Hotpot

Quiche Salad

WK3 / 6 WK3 / 7