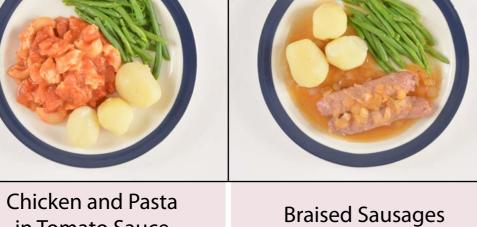

# MONDAY LUNCH WEEK 3

Green Pea Soup

Chicken Casserole

Beef Olives

Vegetable and Bean Hotpot

Quiche Salad

WK3 / 6 WK3 / 7

### WEEK 3

Options

Main Course

Homemade Mince Pie

Smoked Haddock

Main Course

Red Thai Vegetable Curry

Roast Pork Salad