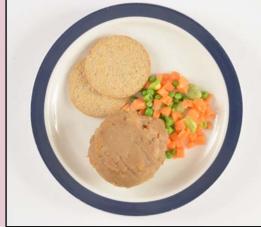

### **Finger Food**

### Lunch you can choose:

main course.

### **Evening Meal you can choose:**

- main course
- pudding.

### **FINGER FOOD**

Main Course

Quiche

**EVENING** 

**EVENING** 

LUNCH

Southern Chicken Strips

Pear