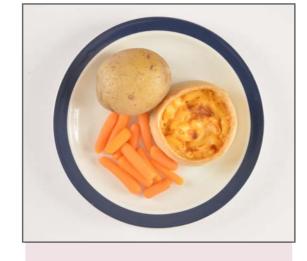

### WEEK 3

Main Course

Fish and Parsley Sauce

**Liver and Onion** Casserole

Main Course

Broccoli and Stilton Quiche

Chicken Mayonnaise Salad

Options

Carrots

**Mashed Potatoes** 

WK3 / 20 WK3 / 21 **LUNCH** 

**Crispy Crumbed** Turkey Burger

**EVENING** 

**EVENING** 

Breaded Chicken in a Sesame Seed Bun

Apple