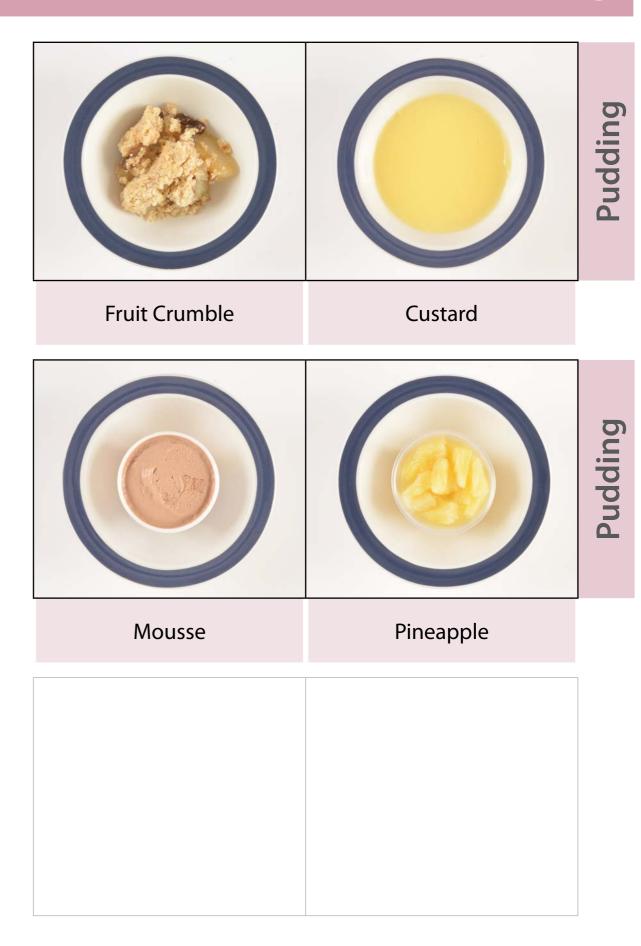

### **Evening Meal you can choose:**

- main course
- · vegetable option
- pudding.

Options

**Green Beans** 

**Boiled Rice** 

**Mashed Potatoes** 

Sago

Jelly

Ice Cream

Apple

WK3 / 8

Pudding