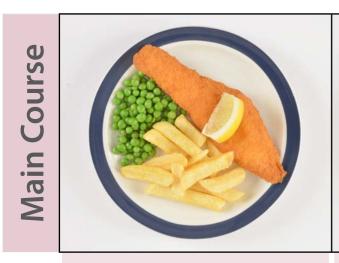

Fried Haddock

Beef Lasagne

Braised Veggie Sausages

Roast Pork Salad

Garden Peas

Potatoes

Options

Options