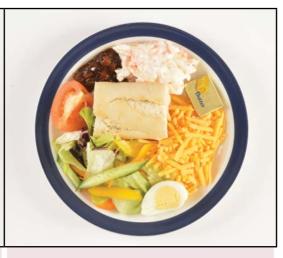

# MONDAY LUNCH WEEK 3

Green Pea Soup

Chicken Casserole

Beef Olives

Vegetable and Bean Hotpot

Quiche Salad

WK3 / 6 WK3 / 7