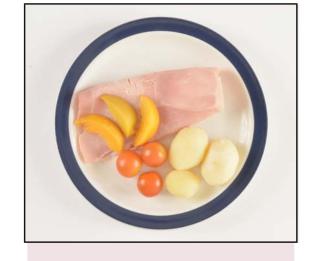

### WEEK 3

Main Course

**Braised Steak Mince** 

**Baked Gammon** and Peaches

Main Course

Quorn and Vegetable Casserole

Cheese Salad

Cauliflower Broccoli Mix