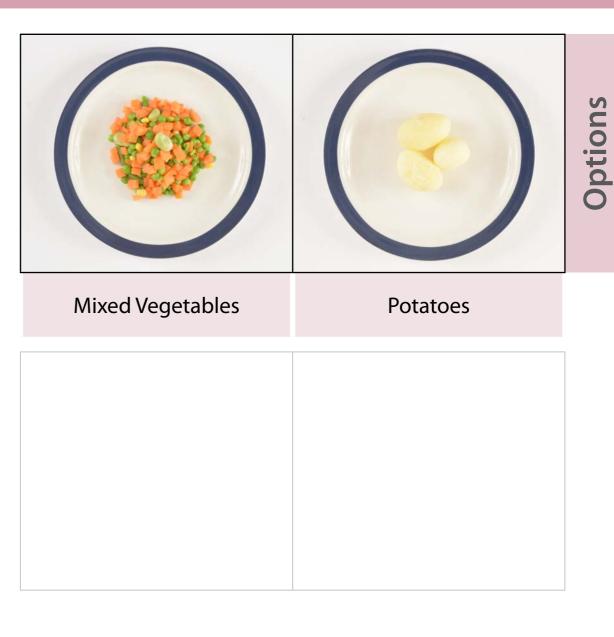

Options

**Green Beans** 

**Boiled Rice** 

**Mashed Potatoes** 

Sago

Jelly

Ice Cream

Apple