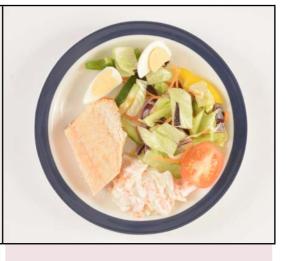

# SUNDAY LUNCH WEEK 3

Farmhouse Broth

Roast Turkey and Stuffing

Fish in Lime and Coriander Sauce

Vegetarian Stovies and Oatcakes

Ploughman's Salad

WK3 / 42 WK3 / 43