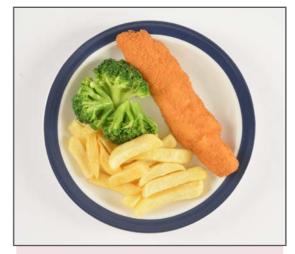

# THURSDAY LUNCH

Vegetable Soup

Pork in Cream Sauce

**Stovies and Oatcakes** 

Mexican Bean Stew

Fisherman's Lunch Salad

Beetroot

WEEK 3

**Green Beans** 

**Mashed Potatoes** 

Options

Options

WK3 / 24