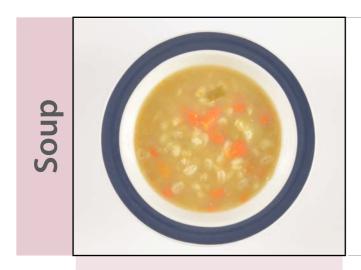

### Lunch you can choose:

- soup
- main course
- · vegetable option.

# MONDAY LUNCH WEEK 3

Green Pea Soup

Chicken Casserole

Beef Olives

Vegetable and Bean Hotpot

Quiche Salad

WK3 / 6 WK3 / 7