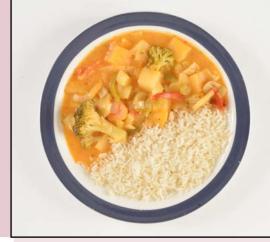

### WEEK 3

Options

Main Course

Homemade Mince Pie

Smoked Haddock

Main Course

Red Thai Vegetable Curry

Roast Pork Salad

Options

**Green Beans** 

**Boiled Rice** 

**Mashed Potatoes** 

Sago

Jelly

Ice Cream

Apple