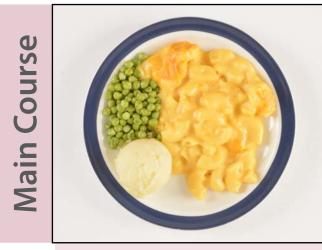

**Lentil Soup** 

Braised Beef Steak with Vegetable Gravy

Sweet and Sour Pork

Macaroni Cheese

Salmon Salad

Garden Peas

**Boiled Rice** 

**Mashed Potatoes** 

Egg Mayonnaise Salad

Options

Carrot and Swede

Garden Peas

**Boiled Rice** 

**Boiled or Mashed Potatoes** 

Jelly

Ice Cream