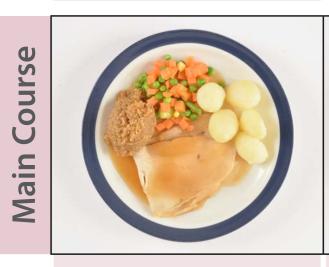

### Lunch you can choose:

- soup
- main course
- · vegetable option.

### **Evening Meal you can choose:**

- main course
- · vegetable option
- pudding.

### WEEK 3

Options

Main Course

Homemade Mince Pie

Smoked Haddock

Main Course

Red Thai Vegetable Curry

Roast Pork Salad