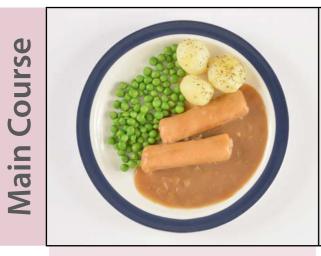

**Lentil Soup** 

Braised Beef Steak with Vegetable Gravy

Sweet and Sour Pork

Macaroni Cheese

Salmon Salad

Garden Peas

**Boiled Rice** 

**Mashed Potatoes** 