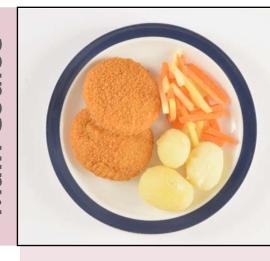

# MONDAY LUNCH WEEK 3

Green Pea Soup

Chicken Casserole

Beef Olives

Vegetable and Bean Hotpot

Quiche Salad

WK3 / 6 WK3 / 7