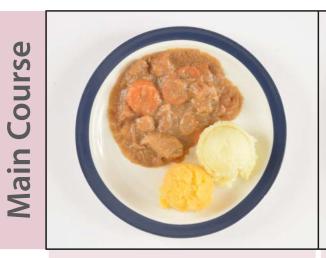

### Lunch you can choose:

- soup
- main course
- · vegetable option.

### **Evening Meal you can choose:**

- main course
- · vegetable option
- pudding.