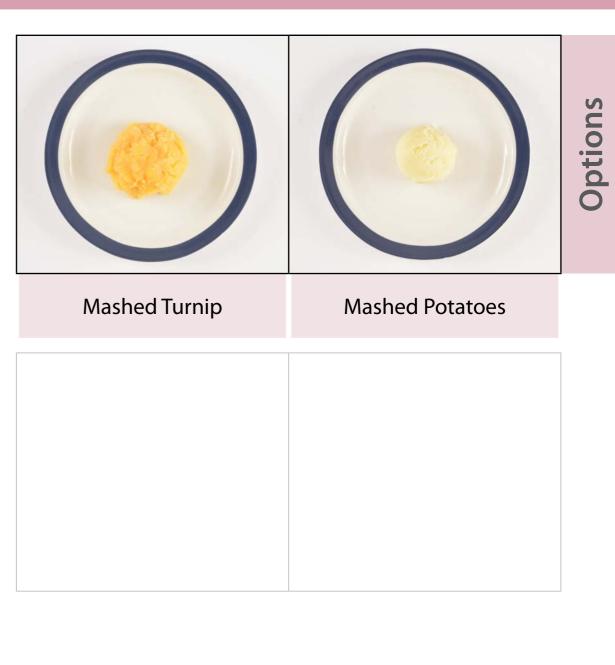

Options

**Green Beans** 

**Boiled Rice** 

**Mashed Potatoes** 

Sago

Jelly

Ice Cream

Apple