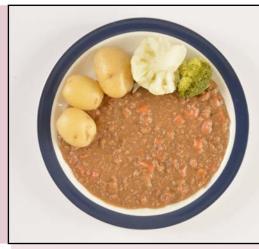

**Lentil Soup** 

Braised Beef Steak with Vegetable Gravy

Sweet and Sour Pork

Macaroni Cheese

Salmon Salad

Garden Peas

**Boiled Rice** 

**Mashed Potatoes** 