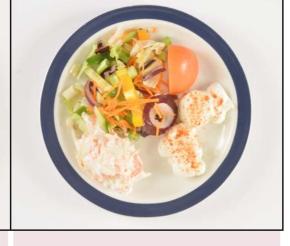

# SUNDAY LUNCH WEEK 3

Farmhouse Broth

Roast Turkey and Stuffing

Fish in Lime and Coriander Sauce

Vegetarian Stovies and Oatcakes

Ploughman's Salad

WK3 / 42 WK3 / 43