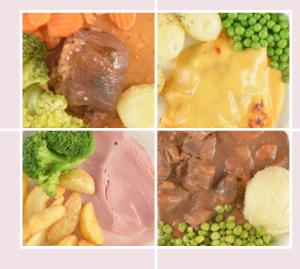

# SUNDAY LUNCH WEEK 3

Farmhouse Broth

Roast Turkey and Stuffing

Fish in Lime and Coriander Sauce

Vegetarian Stovies and Oatcakes

Ploughman's Salad

WK3 / 42 WK3 / 43

### **SUNDAY**

### **EVENING**

### WEEK 3

Options

Pudding

Main Course

Salmon Fish Cakes

Beef Szechuan

Main Course

Macaroni Cheese