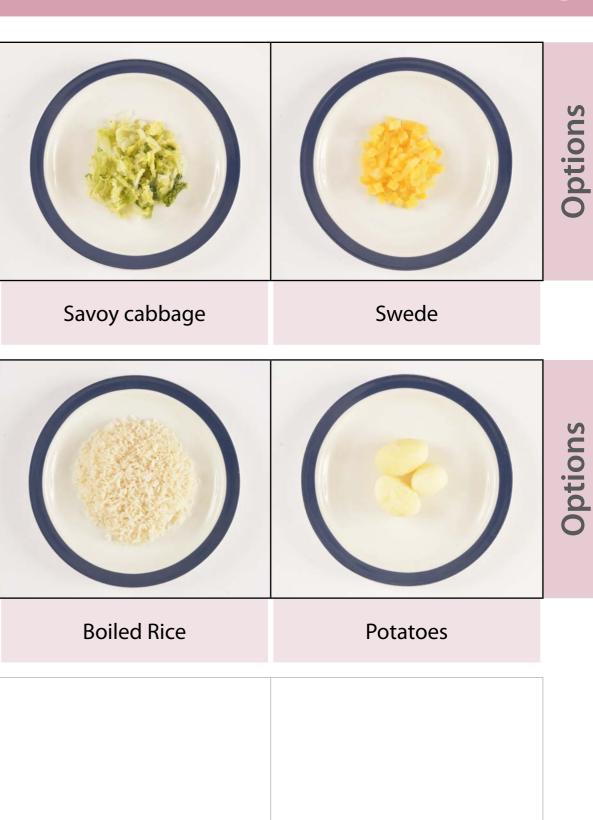

Options

**Green Beans** 

**Boiled Rice** 

**Mashed Potatoes** 

Sago

Jelly

Ice Cream

Apple