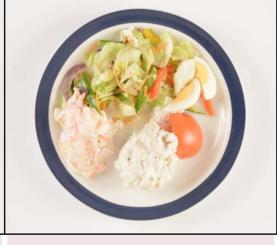

# MONDAY LUNCH WEEK 3

Green Pea Soup

Chicken Casserole

Beef Olives

Vegetable and Bean Hotpot

Quiche Salad

WK3 / 6 WK3 / 7