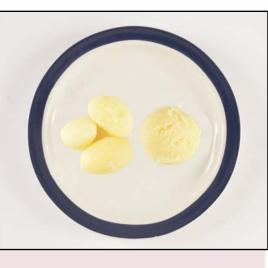

Carrots

**Mashed Potatoes** 

WK3 / 20 WK3 / 21 **LUNCH** 

**Crispy Crumbed** Turkey Burger

**EVENING** 

**EVENING** 

Breaded Chicken in a Sesame Seed Bun

Apple