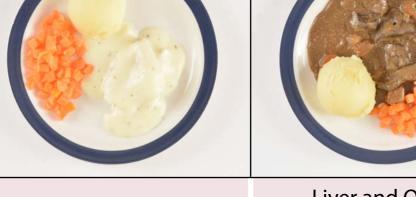

### WEEK 3

Main Course

Fish and Parsley Sauce

**Liver and Onion** Casserole

Main Course

Broccoli and Stilton Quiche

Chicken Mayonnaise Salad

Options