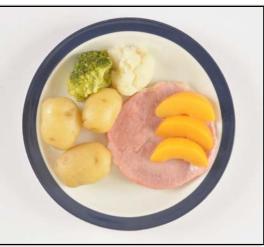

### WEEK 3

Main Course

**Braised Steak Mince** 

**Baked Gammon** and Peaches

Main Course

Quorn and Vegetable Casserole

Cheese Salad

Cauliflower Broccoli Mix