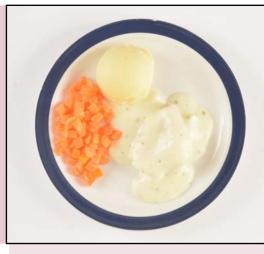

**Lentil Soup** 

Braised Beef Steak with Vegetable Gravy

Sweet and Sour Pork

Macaroni Cheese

Salmon Salad

Garden Peas

**Boiled Rice** 

**Mashed Potatoes** 