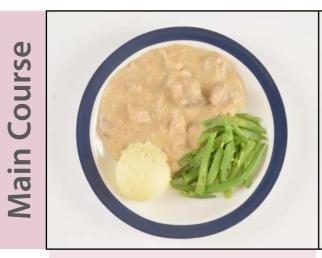

### Lunch you can choose:

- soup
- main course
- · vegetable option.

**Lentil Soup** 

Braised Beef Steak with Vegetable Gravy

Sweet and Sour Pork

Macaroni Cheese

Salmon Salad

Garden Peas

**Boiled Rice** 

**Mashed Potatoes** 